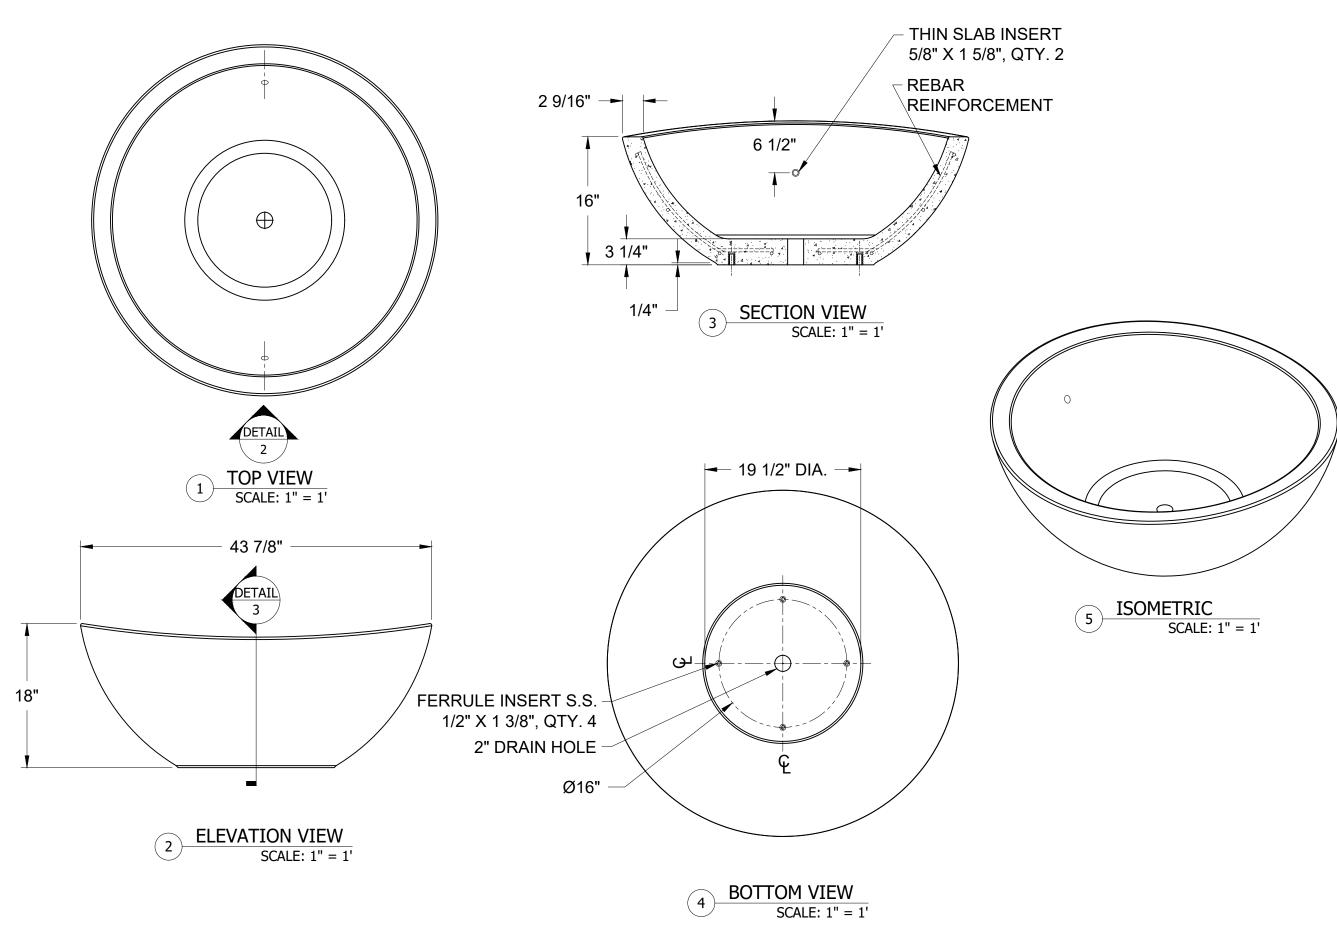

| P.O. BOX<br>800-388-<br>E-MAIL: \                                                                                                                       | WAUSAU TILE<br>P.O. BOX 1520 WAUSAU, WI 54402-1520<br>800-388-8728<br>E-MAIL: WTILE@WAUSAUTILE.COM<br>WEBSITE: WWW.WAUSAUTILE.COM                                                                                                                                                                                                                                                                                                                       |                                                                                                                 |  |
|----------------------------------------------------------------------------------